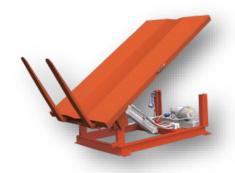

**Presto UT90 Series** upenders are ideal for changing rolls or coils from "eye-to-the-sky" to "eye-to-horizon" quickly and easily without damage. They are equipped with 48" x 84" platforms and can be equipped with platens up to 48" x 48".

The UT90 is available with 2000 or 4000 lbs. capacities.

**Ecoa Hue series** heavy-duty electrohydraulic tables offer capacities of 2,000 to 10,000 lbs., tilt angles to 90 degrees and a wide range of platform sizes. Feature a lowered height of 10-12". Includes a limit switch and mechanical stops in both directions.