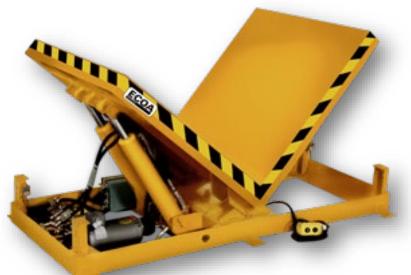

The UT90 is available with 2000 or 4000 lbs. capacities.

**Ecoa Hue series** heavy-duty electrohydraulic tables offer capacities of 2,000 to 10,000 lbs., tilt angles to 90 degrees and a wide range of platform sizes. Feature a lowered height of 10-12". Includes a limit switch and mechanical stops in both directions.