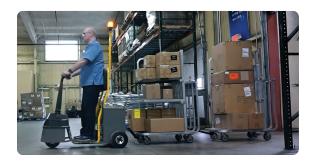

Dex HD by Amigo combines strength and durability with a compact design. Engineered to fit through narrow spaces and give maximum visibility for safety, Dex HD has a total capacity of 3,000 lbs with a footprint of just 55" x 25". With the universal hitch, this cart moves a variety of things.

## TOWING

With a total capacity of 3,000 lbs (1,360 kg), Dex HD is equipped with a pin-hitch for easy attach and detach.