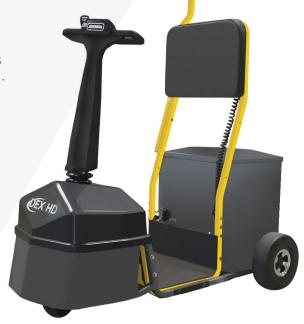

Dex HD by Amigo combines strength and durability with a compact design. Engineered to fit through narrow spaces and give maximum visibility for safety, Dex HD has a total capacity of 3,000 lbs with a footprint of just 55" x 25". With the universal hitch, this cart moves a variety of things.

## TOWING

With a total capacity of 3,000 lbs (1,360 kg), Dex HD is equipped with a pin-hitch for easy attach and detach.

## **BATTERIES**

Powered by a pair of 12-volt 105 AH batteries, the Dex HD can easily operate for 2 shifts (up to 69 miles on a full charge)

## **OPERATION**

The Dex HD utilizes Amigo's signature throttle control system consisting of forward and reverse levers, hi-lo speeds buttons and a horn button.

## **SAFETY**

The automatic brakes kick in as soon as a throttle lever is released, forcing the Dex HD to come to a complete stop. Optional strobe light and blue light available.

"Our custom trailers were developed for the Dex to feed our production lines more efficiently while reducing worker fatigue and improving their safety."