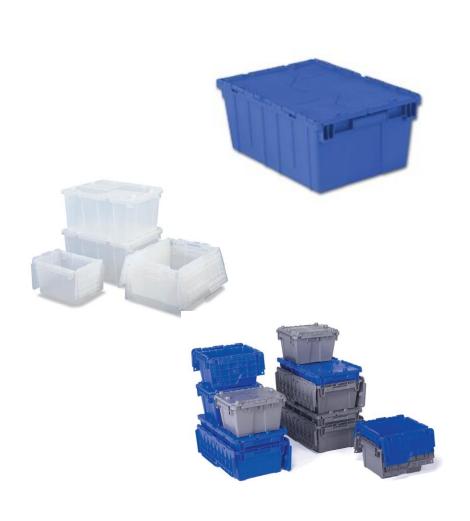

## Storage Container Systems

www.lewisbins.com

- The FliPak family offers multiple container sizes with attached hinged covers.
- Containers stack when closed or nest when open.
- Offer most efficient use of available space on manufacturing floor, warehouse, inside a truck trailer or in the back room of retail outlets.
- Select sizes available in the color Red.