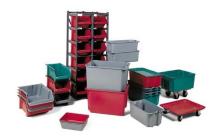

## Plexton Hopper Bins

**Storage Container Systems** 

www.lewisbins.com

- Hopper Front design allows for easy access of contents
- Resistant to moisture, rust and corrosion
- Bins stack when full and nest when empty
- Smooth outside surface and radius angles are safe to handle and easy to clean

# Plexton® Styles

Storage Container Systems

www.lewisbins.com

- Nest only
- Stack-N-Nest
- Stack only
- ▶ Trays
- Hoppers
- Covers
- Dollies