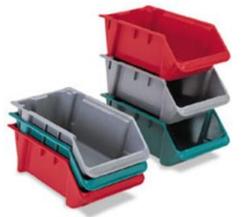

## Plexton Hopper Bins

**Storage Container Systems** 

www.lewisbins.com

- Hopper Front design allows for easy access of contents
- Resistant to moisture, rust and corrosion
- Bins stack when full and nest when empty
- Smooth outside surface and radius angles are safe to handle and easy to clean