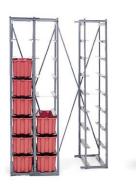

### Plexton® Options & Accessories

Storage Container Systems

www.lewisbins.com

- Plexton container racks provide easy access to containers and parts
- Screen Printing allows for custom messages and logos
- Plexton assembly trays work well with conveyors, tray carts, and other assembly equipment