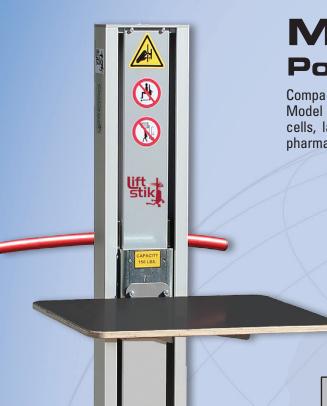

## **Model PLS53-150** Powered Lifter Transporter

Compact design, powered lifting and superior maneuverability make the LiftStik™ Model PLS53-150 ideal for countless jobs in stockrooms, assembly areas, work cells, laboratories, offices, retail stores, manufacturing, food processing and pharmaceutical facilities.

## Features:

- · Lightweight aluminum construction for easy handling
- · Load is carried directly over wheels for excellent stability
- Ergonomic handle with easy access fingertip lift control switch
- Fast lifting speed 4.75 inches per second
- Over 48" of vertical travel to position loads at any height up to 53"
- Four swivel casters large rear casters have foot operated locks
- Choose 17.25" x 15.5" wood laminate or 19.5" x 19.5" HDPE platform

Laminated Wood Platform

Fingertip lift control is easy to access and can be operated during transport

HDPE Plastic Platform

Position loads at shelf height for easy loading and unloading

| Capacity | Low Height | Lift Height | Load Center | Battery Power |
|----------|------------|-------------|-------------|---------------|
| 150 lbs  | 4.5"       | 53"         | 15.75"      | 24V, 7.2 AH   |