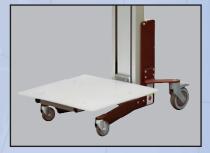

Laminated Wood Platform

Fingertip lift control is easy to access and can be operated during transport

HDPE Plastic Platform

Position loads at shelf height for easy loading and unloading

| Capacity | Low Height | Lift Height | Load Center | Battery Power |
|----------|------------|-------------|-------------|---------------|
| 150 lbs  | 4.5"       | 53"         | 15.75"      | 24V, 7.2 AH   |