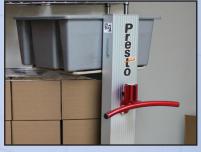

## Features:

- · Lightweight aluminum construction for easy handling
- · Load is carried directly over wheels for excellent stability
- Ergonomic handle with easy access fingertip lift control switch
- Fast lifting speed 4.75 inches per second
- Over 48" of vertical travel to position loads at any height up to 53"
- Four swivel casters large rear casters have foot operated locks
- Choose 17.25" x 15.5" wood laminate or 19.5" x 19.5" HDPE platform

Laminated Wood Platform

Fingertip lift control is easy to access and can be operated during transport

HDPE Plastic Platform

Position loads at shelf height for easy loading and unloading

| Capacity | Low Height | Lift Height | Load Center | Battery Power |
|----------|------------|-------------|-------------|---------------|
| 150 lbs  | 4.5"       | 53"         | 15.75"      | 24V, 7.2 AH   |