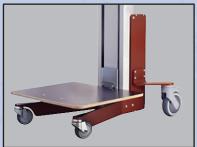

Laminated Wood Platform

Fingertip lift control is easy to access and can be operated during transport

HDPE Plastic Platform

Position loads at shelf height for easy loading and unloading

| Capacity | Low Height | Lift Height | Load Center | Battery Power |
|----------|------------|-------------|-------------|---------------|
| 150 lbs  | 4.5"       | 53"         | 15.75"      | 24V, 7.2 AH   |