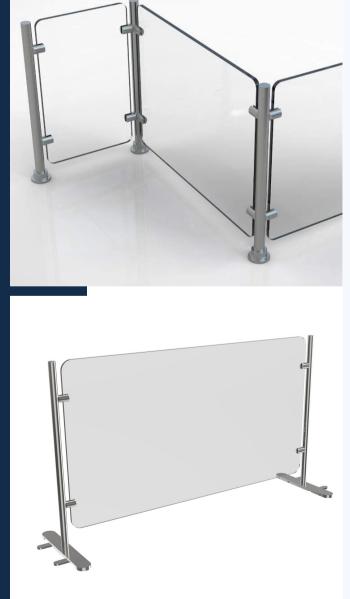

# Freestanding & Portable

### A STEADY SOLUTION

### THANKS TO OUR FOLD-OUT STABILIZING SUPPORTS

Tarrison Barrier Systems feature 1" diameter, 16 gauge posts with 1/2" thick base plates. All acrylic panels are 3/8" thick with smooth, radius corners. Every freestanding barrier kit includes (2) freestanding barrier posts with optional fold-out stabilizing feet, and (1) acrylic panel. All units feature a 3" pass under gap.

The dimensions below reflect the overall dimensions of the complete, installed unit.

|          | 27" HIGH  | 36" HIGH  | 48" HIGH  |
|----------|-----------|-----------|-----------|
| 24" WIDE | TM-BF2427 | TM-BF2436 | TM-BF2448 |
| 36" WIDE | TM-BF3627 | TM-BF3636 | TM-BF3648 |
| 48" WIDE | TM-BF4827 | TM-BF4836 | TM-BF4848 |