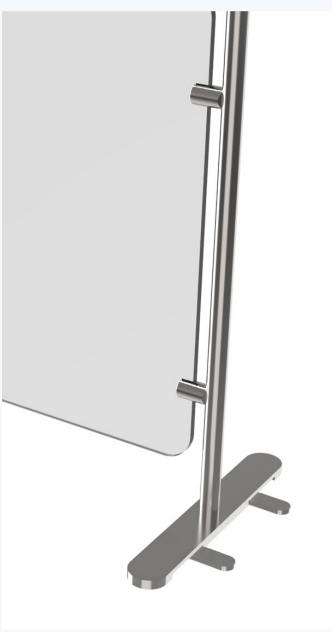

### THANKS TO OUR FOLD-OUT STABILIZING SUPPORTS

Tarrison Barrier Systems feature 1" diameter, 16 gauge posts with 1/2" thick base plates. All acrylic panels are 3/8" thick with smooth, radius corners. Every freestanding barrier kit includes (2) freestanding barrier posts with optional fold-out stabilizing feet, and (1) acrylic panel. All units feature a 3" pass under gap.

| FREESTANDING BARRIER POST, 36" TALL |
|-------------------------------------|
|                                     |

TM-BFP48 (L or R) FREESTANDING BARRIER POST, 48" TALL