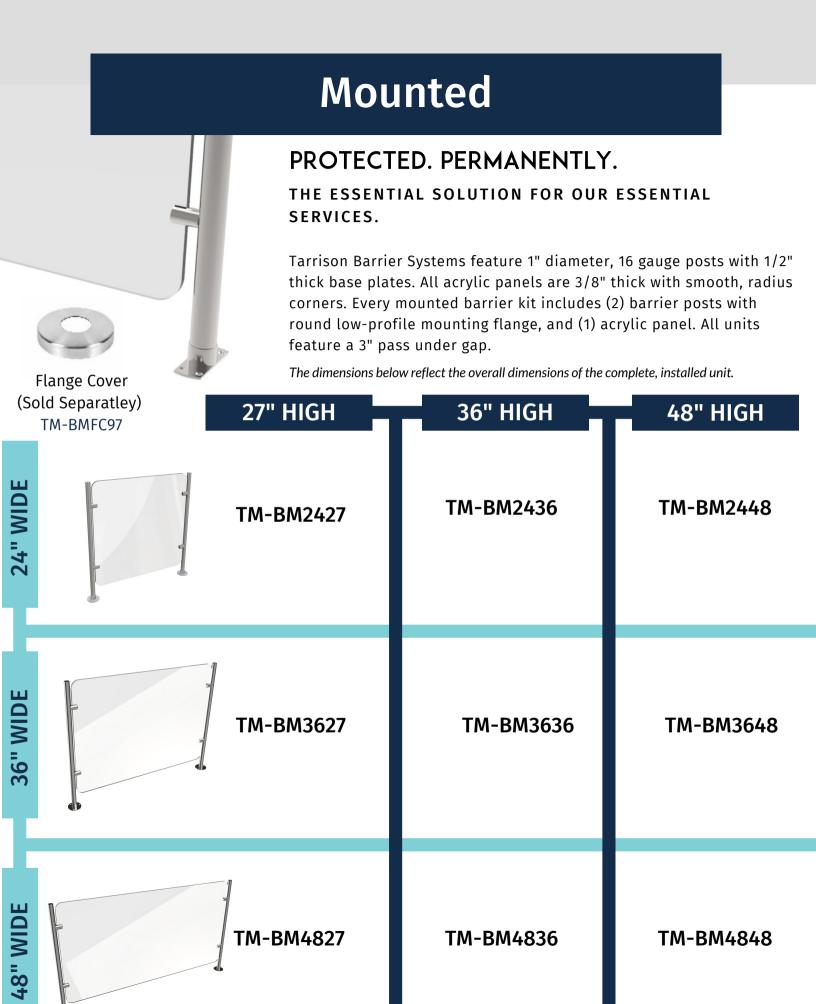

# **PARTS & ACCESSORIES**

# BARRIER POSTS (SOLD INDIVIDUALLY, ACRYLIC NOT INCLUDED)

| TM-BMP27 (L or R) | MOUNTED BARRIER POST, 27" TALL |
|-------------------|--------------------------------|
|-------------------|--------------------------------|

| <b>TM-BMP36</b> | (L or R) | MOUNTED BARRIER POST, 36" TALL |
|-----------------|----------|--------------------------------|
|                 |          |                                |

| TM-BMP48 (L or R) | MOUNTED BARRIER POST, 48" TALL |
|-------------------|--------------------------------|
|                   |                                |

| FREESTANDING BARRIER POST, 36" TALL |
|-------------------------------------|
|                                     |

TM-BFP48 (L or R) FREESTANDING BARRIER POST, 48" TALL